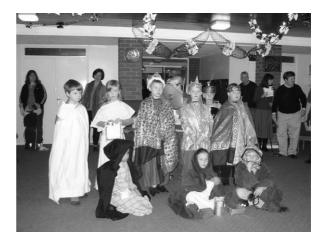

## Instant Nativity play at Bircherley Court 16<sup>th</sup> December 2007

Gillian Harman

Once again the Junior Church put on an instant Nativity Play to entertain the residents of Bircherley Court.

We had just enough children to cover all the parts, including actors and narrators.

They had dressed in their costumes and practiced in St. John's Hall before we went to Bircherley Court.

Parents came and joined in too. Alison played the piano for the carols which everyone joined in singing. The three kings sang their solo verses.

The morning was enjoyed by participants and spectators.

All the photographs taken are on view at the back of the church.

Copies are available from Gillian Harman on 01992 422042 or email gillian.harman@ntlworld.com